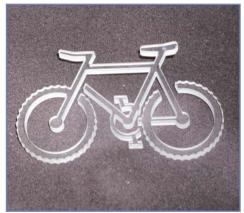

## Why Use Waterjets Unlimited?

Waterjet cutting can handle jobs that are often thought to be impossible to do using conventional cutting methods. Best of all, it's economical!

We can cut extremely intricate shapes precisely and accurately that just can not be cut by hand. Our advanced computerized system ensures that any shape can be repeated perfectly every time.